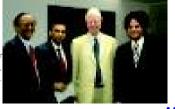

Prof. Aman Agarwal with Dr. James Mirrlees (Nobel Laureate), University of Cambridge, UK, Dr. Amit Mitra, Finance Minister of West Bengal, INDIA & Dr. Onkar Kanwar the then President FICCI & Chairman, Apollo Tyres, INDIA