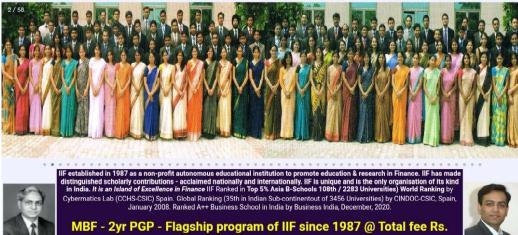

#### **Programs**

Regular Programs MBF - 2 yr. PGP @ Rs. 3,60,000/-BBF - 1 yr. PGP @ Rs. 1,80,000/-PGPM - 11 Mnths @ Rs. 1,20,000/-EMBF - 3 yr. PGP @ Rs. 3,60,000/-FBA(Finance)-Ph.D. Level Short Term Research Prog.