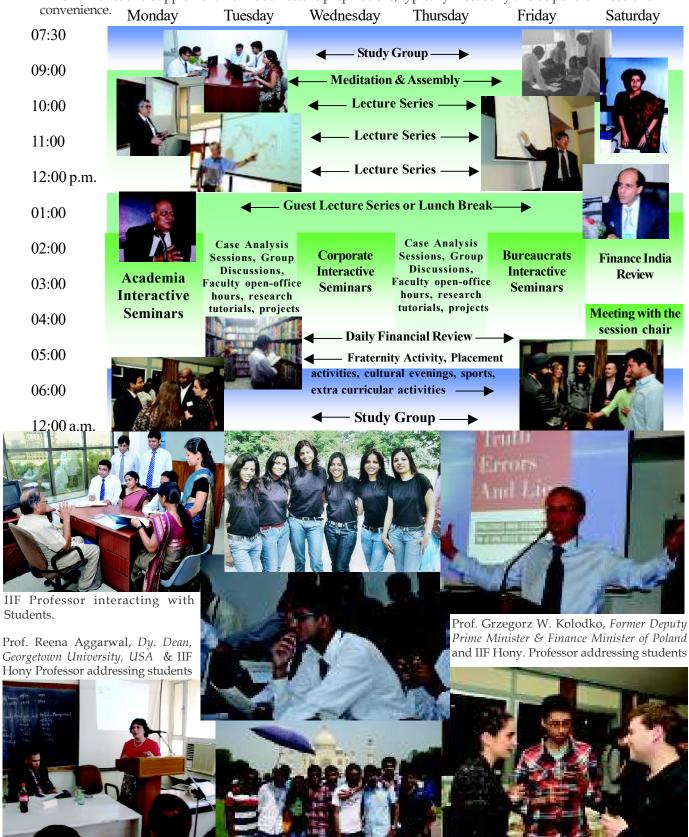

# A WEEK AT IIF

Each day at IIF, we begin with assembly, meditation sessions, a fusion of eastern & western management concepts and techniques imparted by a team of high caliber academicians & practising managers, along with seminars from eminent speakers, and financial review sessions. Students are required to be formally dressed & observe office timings from 9.30 am to 6.00 pm and act like managers. Most students are involved in the wide range of extracurricular activities offered on campus in the evenings.

Students spend between three to four hours preparing for each of the next day's lectures. Study groups, which enhance and supplement individual lecture preparations, typically meet daily and as per their need and