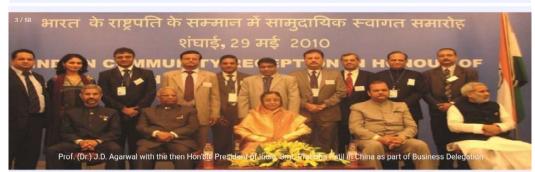

Prof. Aman Agarwal with Dr. James Mirrlees (Nobel Laureate), University of Cambridge, UK, Dr. Amit Mitra, Finance Minister of West Bengal, INDIA & Dr. Onkar Kanwar the then President FICCI & Chairman, Apollo Tyres, INDIA